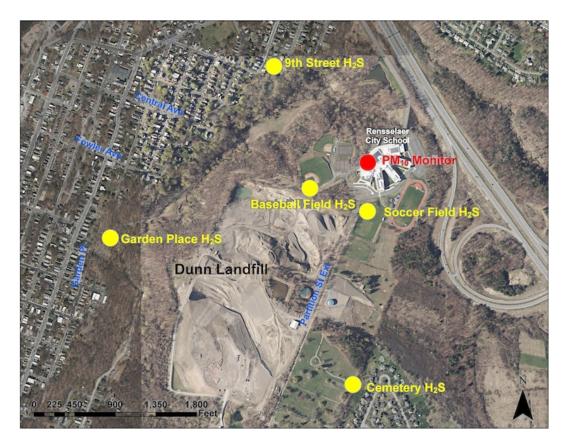

The completed EAF form for the permit renewal and proposed MSE Berm modification is attached in Appendix A, and additional discussion supporting the EAF has been provided in Appendix B. Additional reference information is presented in Appendices C through E. Detailed information regarding the current measures S.A. Dunn is currently implementing to mitigate off-site impacts, as well as recent sampling and monitoring results from NYSDEC and other parties, is included in Appendix F. These measures will continue to be followed. Visual reference information is illustrated in Figures 1 through 3.