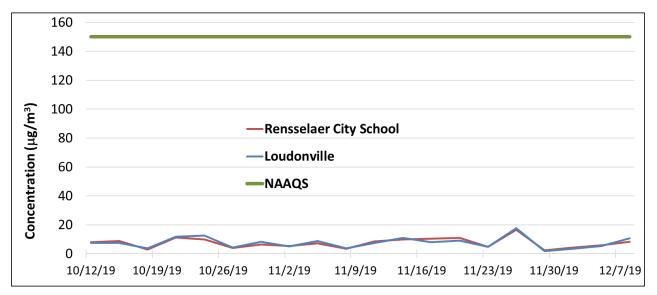

The completed EAF form for the permit renewal and proposed MSE Berm modification is attached in Appendix A, and additional discussion supporting the EAF has been provided in Appendix B. Additional reference information is presented in Appendices C through E. Detailed information regarding the current measures S.A. Dunn is currently implementing to mitigate off-site impacts, as well as recent sampling and monitoring results from NYSDEC and other parties, is included in Appendix F. These measures will continue to be followed. Visual reference information is illustrated in Figures 1 through 3.