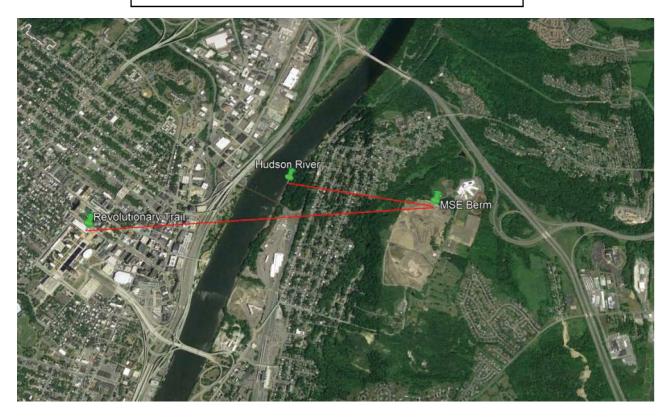

-1-

In connection with the permit renewal and as required under the June 2019 Consent Order (R4-2019-0409-24) entered between S.A. Dunn and NYSDEC, the facility is seeking approval to construct a MSE berm on the northerly and easterly side of the site(MSE Berm), which will result in a reduction of the overall waste disposal footprint. The proposed revision will decrease the total waste footprint by 1.2 acres and will not increase the maximum permitted elevation of the site above the maximum permitted elevation. The proposed berm will also increase the setback distance from the northern property line. The elevation of the current permitted northern perimeter berm is at approximately the same elevation as existing grade, resulting in visual screening of the landfill operations from the surrounding properties. There will be no increase in the permitted airspace and if fact, the proposed modification results in an airspace reduction of approximately 220,000 cubic yards.

There are no proposed changes to the waste acceptance rate, or other permitted mining or C&D disposal operational conditions.

Unless otherwise indicated, this EAF therefore applies only to construction of the MSE Berm. The area of the proposed berm is 5.2 acres, which includes the geogrid embedment length, the top width of 50 feet, including the swale, access road, and planting area (where applicable), the side slopes of the proposed berm, as well as the stormwater management swale at the toe of the berm and the North Infiltration Basin. Although the North Infiltration Basis has already been approved and permitted, it will be built during MSE Berm construction and has therefore been included in the project area acreage, as shown on Figure 2. The berm area is located within the area addressed by the original 2012 FEIS. A permit application form is included in Appendix A.

#### 1.10 VISUAL RESOURCES

The visual impacts of the facility were previously reviewed under SEQR. The proposed MSE Berm will not result in an increase in the peak elevation of the landfill. The proposed MSE Berm will be higher in elevation than the currently permitted berm, which will result in improved visual screening of the daily operations of the landfill from the adjacent school property and other surrounding properties as compared to the current permitted conditions. A Visual Resource Assessment Report was prepared by Saratoga Associates and is included as Appendix E. The report concludes that the proposed MSE Berm will not cause a diminishment of the public enjoyment and appreciation of any scenic or historic resource, or one that impairs the character or quality of such a place.