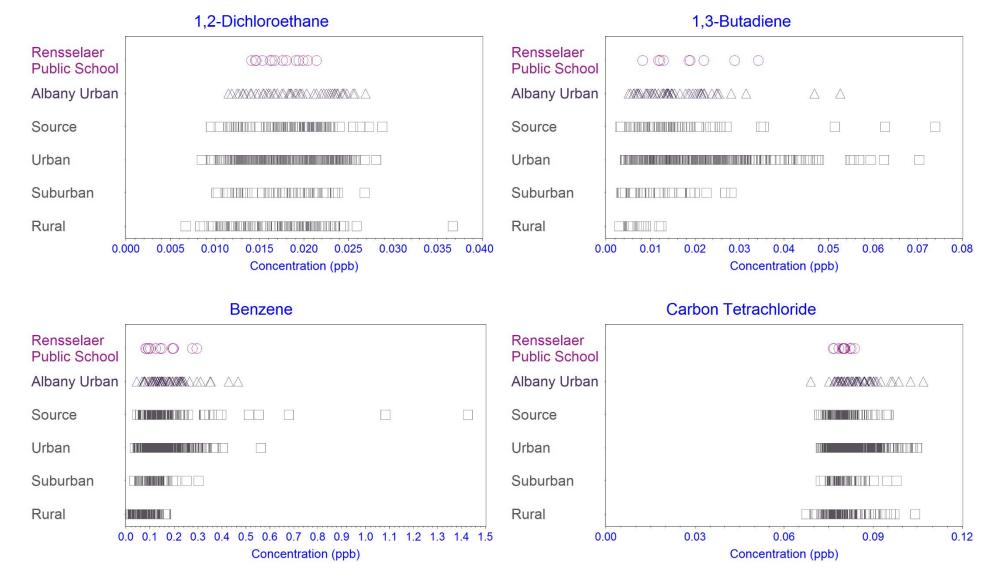

The completed EAF form for the permit renewal and proposed MSE Berm modification is attached in Appendix A, and additional discussion supporting the EAF has been provided in Appendix B. Additional reference information is presented in Appendices C through E. Detailed information regarding the current measures S.A. Dunn is currently implementing to mitigate off-site impacts, as well as recent sampling and monitoring results from NYSDEC and other parties, is included in Appendix F. These measures will continue to be followed. Visual reference information is illustrated in Figures 1 through 3.