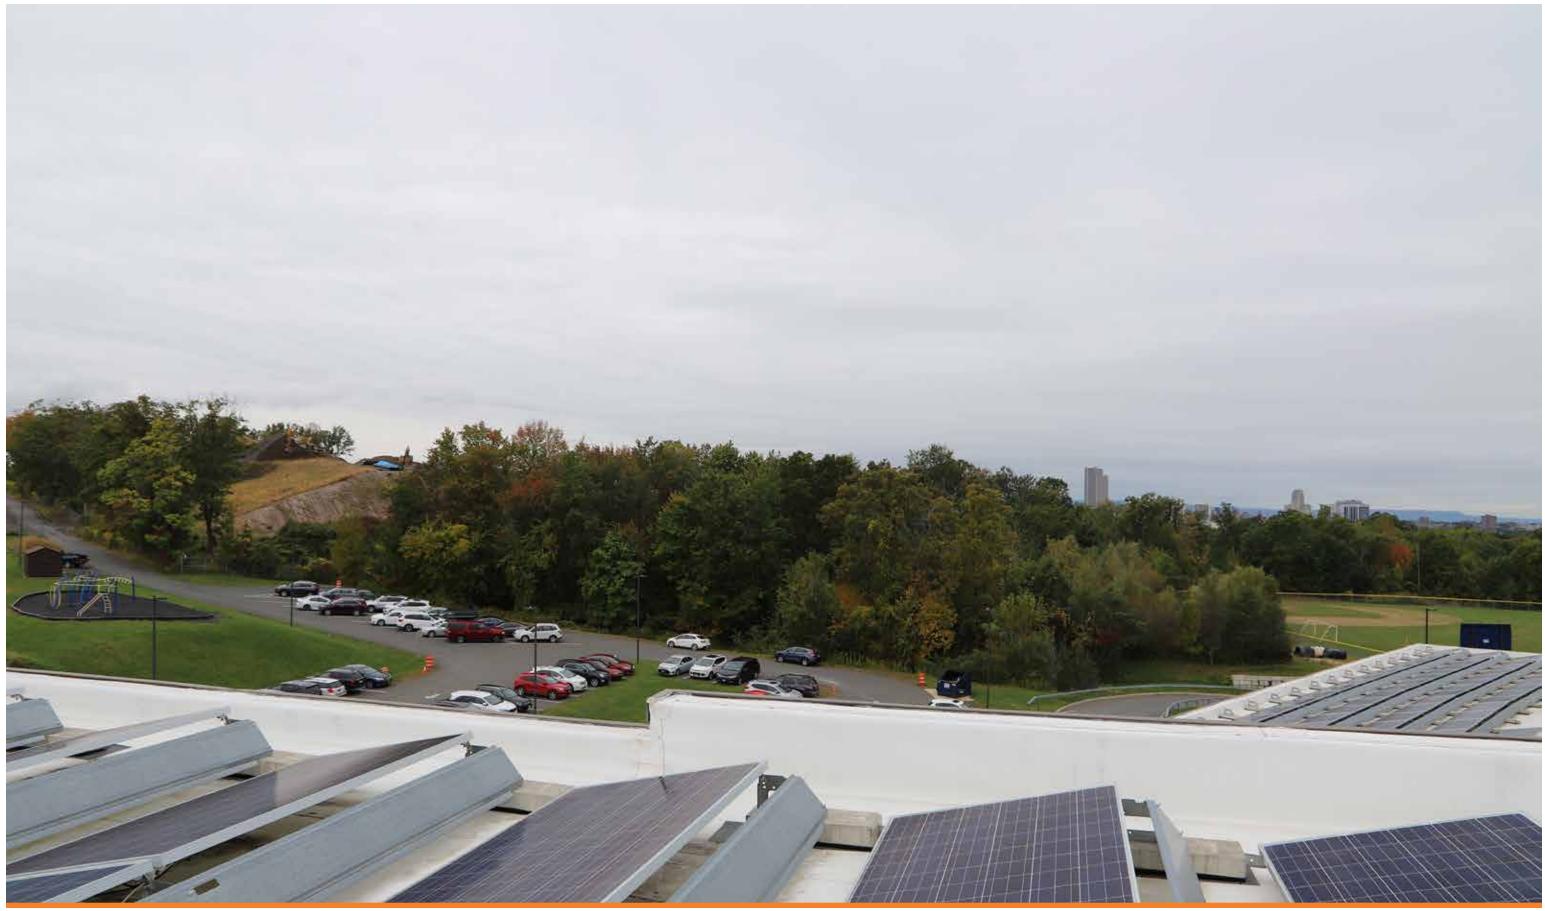

#### 1.10 VISUAL RESOURCES

The visual impacts of the facility were previously reviewed under SEQR. The proposed MSE Berm will not result in an increase in the peak elevation of the landfill. The proposed MSE Berm will be higher in elevation than the currently permitted berm, which will result in improved visual screening of the daily operations of the landfill from the adjacent school property and other surrounding properties as compared to the current permitted conditions. A Visual Resource Assessment Report was prepared by Saratoga Associates and is included as Appendix E. The report concludes that the proposed MSE Berm will not cause a diminishment of the public enjoyment and appreciation of any scenic or historic resource, or one that impairs the character or quality of such a place.

#### 1.13 SUMMARY

As noted above, the facility was previously reviewed under SEQR. There are no proposed changes to mining and C&D disposal operations, and thus no additional adverse impacts, associated with the permit renewal and modification beyond those already contemplated during the initial review. The MSE Berm will improve visual screening at the northern end of the property and otherwise is also not expected to generate additional adverse impacts. The facility will continue to operate in accordance with current protocols to reduce the potential for nuisances.