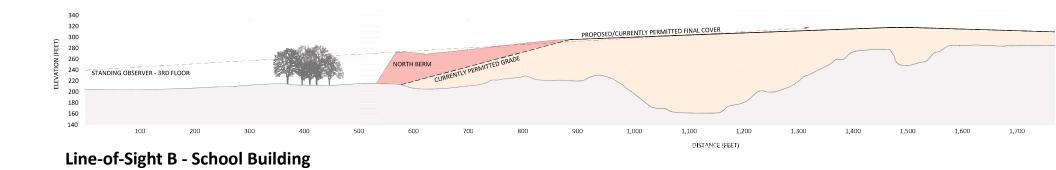

#### 1.10 VISUAL RESOURCES

The visual impacts of the facility were previously reviewed under SEQR. The proposed MSE Berm will not result in an increase in the peak elevation of the landfill. The proposed MSE Berm will be higher in elevation than the currently permitted berm, which will result in improved visual screening of the daily operations of the landfill from the adjacent school property and other surrounding properties as compared to the current permitted conditions. A Visual Resource Assessment Report was prepared by Saratoga Associates and is included as Appendix E. The report concludes that the proposed MSE Berm will not cause a diminishment of the public enjoyment and appreciation of any scenic or historic resource, or one that impairs the character or quality of such a place.