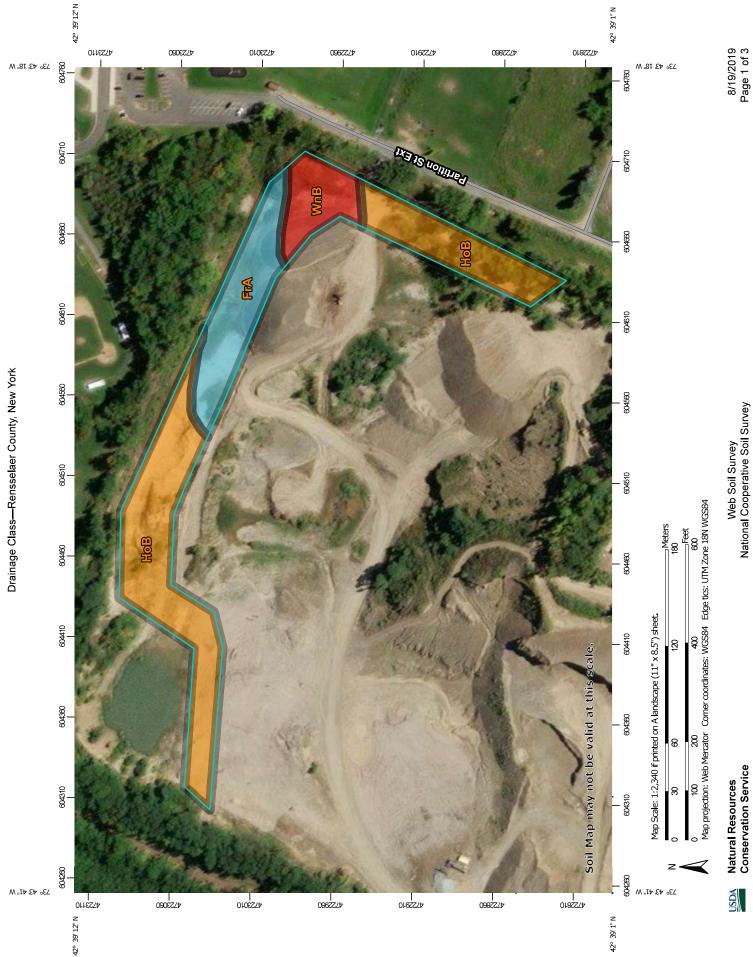

#### FIGURES

- Figure 1 Revised C&D Disposal Area
- Figure 2 MSEh Berm Disturbed Area
- Figure 3 Site Vicinity Plan

EXISTING MAJOR CONTOUR EXISTING FENCE EXISTING PAVED ROAD EXISTING UNPAVED ROAD EXISTING TREE LINE EXISTING PROPERTY LINE EXISTING ADJACENT PROPERTY LINE PERMITTED LANDFILL PERIMETER LIMIT EXISTING LANDFILL PHASE LIMIT PROPOSED LANDFILL PERIMETER LIMIT PROPOSED LANDFILL PHASE LIMIT PROPOSED REDUCTION IN C&D DISPOSAL FOOTPRINT AREA  $(\pm 1.2 \text{ ACRES})$ 