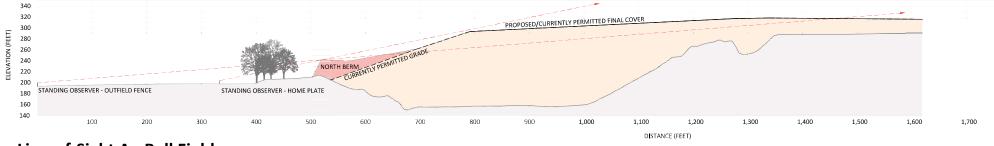

#### 1.10 VISUAL RESOURCES

The visual impacts of the facility were previously reviewed under SEQR. The proposed MSE Berm will not result in an increase in the peak elevation of the landfill. The proposed MSE Berm will be higher in elevation than the currently permitted berm, which will result in improved visual screening of the daily operations of the landfill from the adjacent school property and other surrounding properties as compared to the current permitted conditions. A Visual Resource Assessment Report was prepared by Saratoga Associates and is included as Appendix E. The report concludes that the proposed MSE Berm will not cause a diminishment of the public enjoyment and appreciation of any scenic or historic resource, or one that impairs the character or quality of such a place.