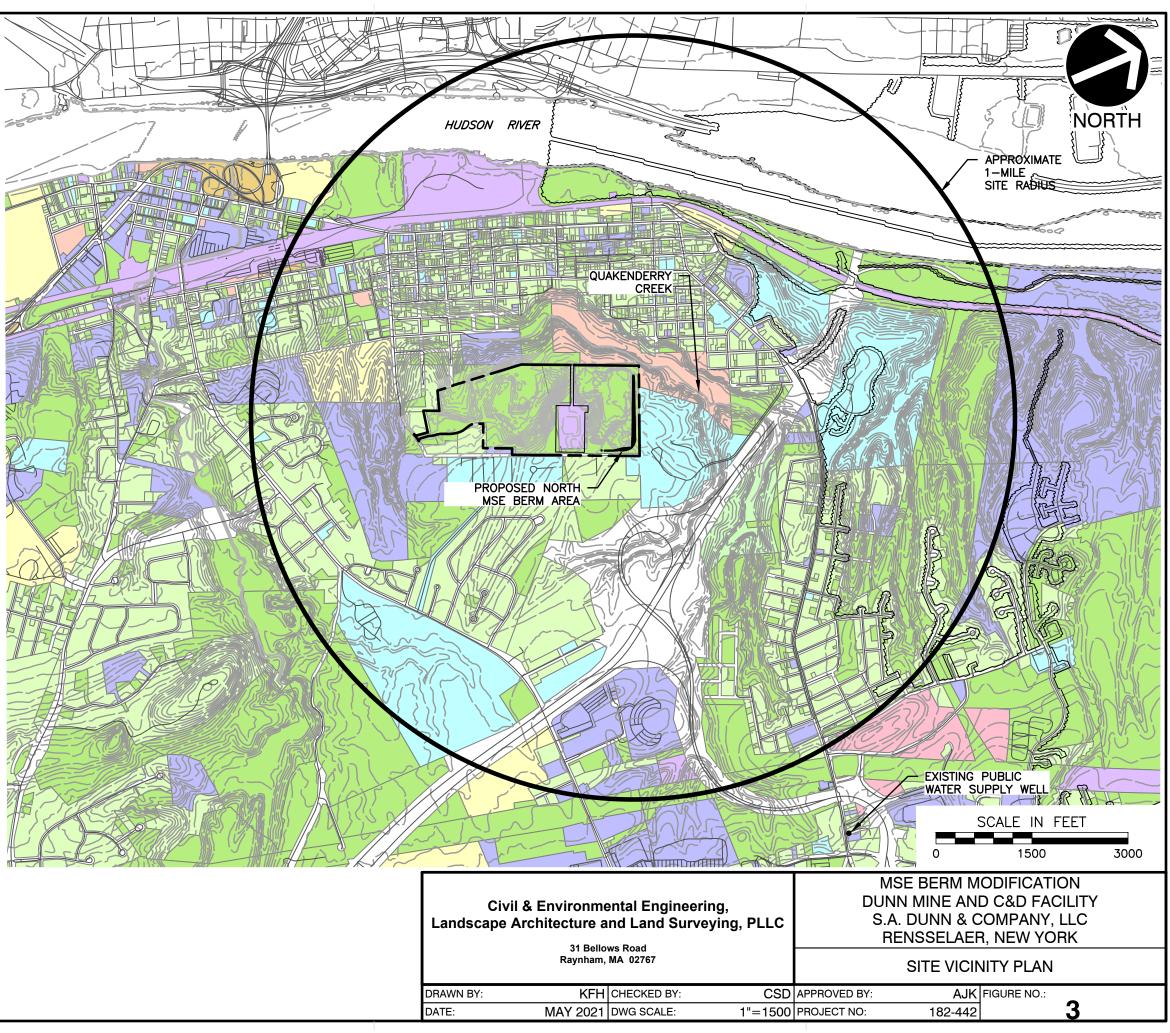

The original permitted facility, which encompassed approximately 68 acres, was previously reviewed under the State Environmental Quality Act (SEQR) in 2012 and subsequently reviewed under SEQR in 2016 to incorporate an additional 4.8 acres of mining and waste disposal area. It is expected that this project will not result in additional impacts beyond those contemplated with the permit application. The original Final Scope associated with the original DEIS in 2012 for the facility included:

#### FIGURES

- Figure 1 Revised C&D Disposal Area
- Figure 2 MSEh Berm Disturbed Area
- Figure 3 Site Vicinity Plan

EXISTING MAJOR CONTOUR EXISTING FENCE EXISTING PAVED ROAD EXISTING UNPAVED ROAD EXISTING TREE LINE EXISTING PROPERTY LINE EXISTING ADJACENT PROPERTY LINE PERMITTED LANDFILL PERIMETER LIMIT EXISTING LANDFILL PHASE LIMIT PROPOSED LANDFILL PERIMETER LIMIT PROPOSED LANDFILL PHASE LIMIT PROPOSED REDUCTION IN C&D DISPOSAL FOOTPRINT AREA  $(\pm 1.2 \text{ ACRES})$ 