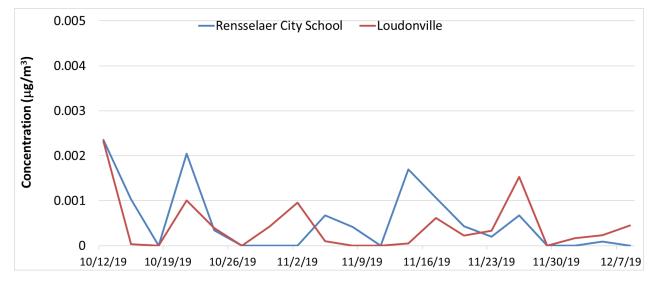

#### 1.12 AIR QUALITY

The air quality impacts of the facility were previously reviewed under SEQR. The proposed project will continue to be operated in accordance with best management practices to control the potential for impacts to air quality. Since the operations will remain the same, there will not be an increase in adverse impacts to air quality.