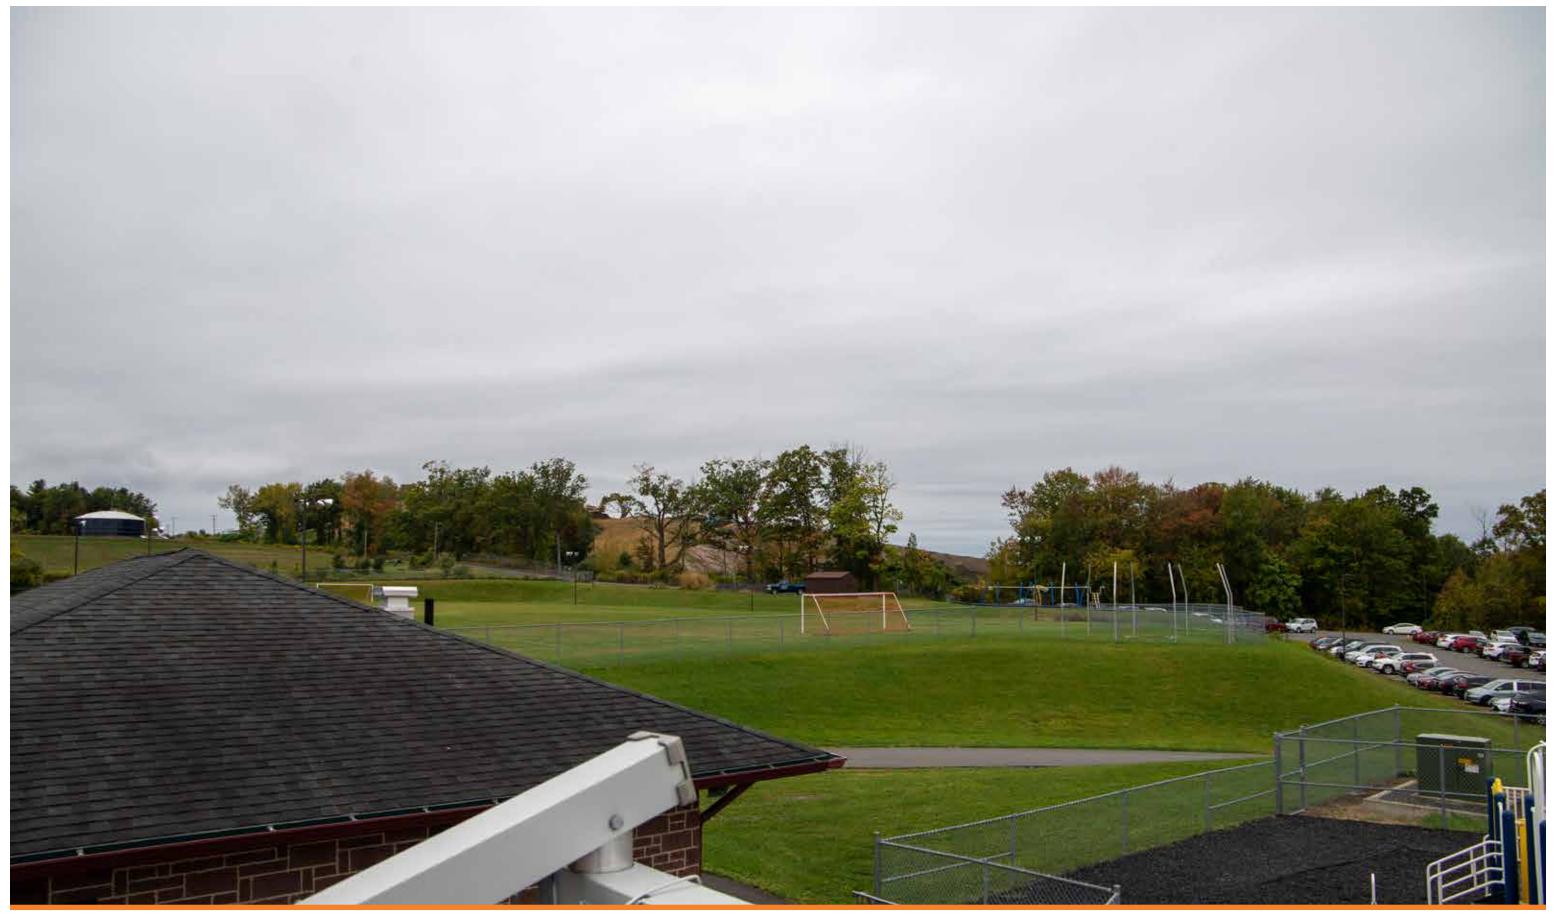

#### 1.10 VISUAL RESOURCES

The visual impacts of the facility were previously reviewed under SEQR. The proposed MSE Berm will not result in an increase in the peak elevation of the landfill. The proposed MSE Berm will be higher in elevation than the currently permitted berm, which will result in improved visual screening of the daily operations of the landfill from the adjacent school property and other surrounding properties as compared to the current permitted conditions. A Visual Resource Assessment Report was prepared by Saratoga Associates and is included as Appendix E. The report concludes that the proposed MSE Berm will not cause a diminishment of the public enjoyment and appreciation of any scenic or historic resource, or one that impairs the character or quality of such a place.

#### 1.13 SUMMARY

As noted above, the facility was previously reviewed under SEQR. There are no proposed changes to mining and C&D disposal operations, and thus no additional adverse impacts, associated with the permit renewal and modification beyond those already contemplated during the initial review. The MSE Berm will improve visual screening at the northern end of the property and otherwise is also not expected to generate additional adverse impacts. The facility will continue to operate in accordance with current protocols to reduce the potential for nuisances.