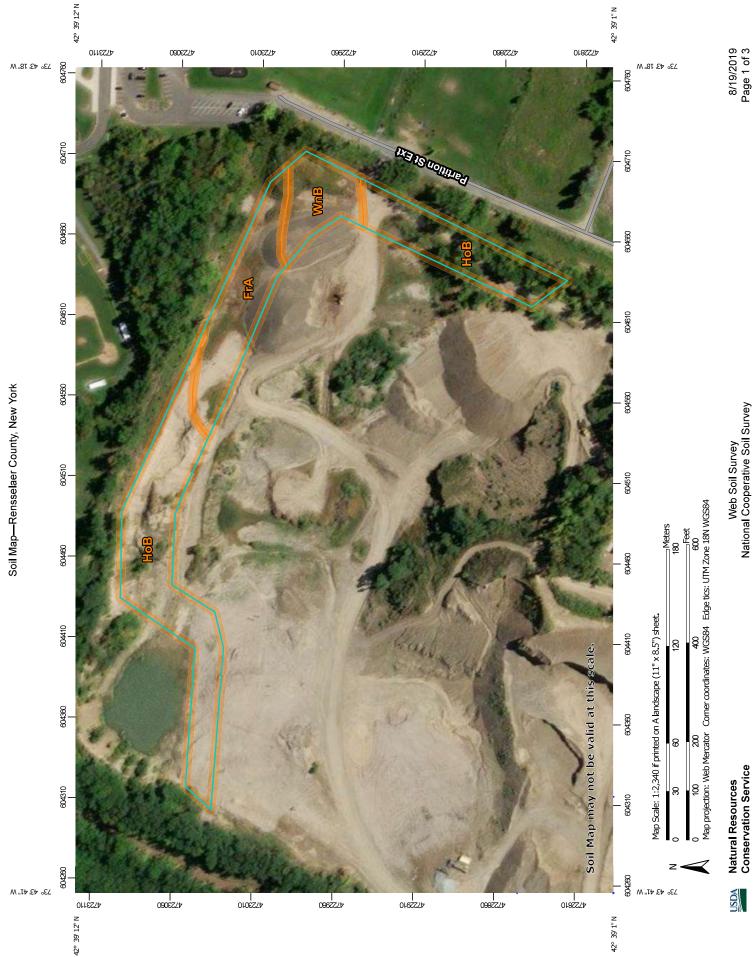

#### FIGURES

- Figure 1 Revised C&D Disposal Area
- Figure 2 MSEh Berm Disturbed Area
- Figure 3 Site Vicinity Plan

EXISTING MAJOR CONTOUR EXISTING FENCE EXISTING PAVED ROAD EXISTING UNPAVED ROAD EXISTING TREE LINE EXISTING PROPERTY LINE EXISTING ADJACENT PROPERTY LINE PERMITTED LANDFILL PERIMETER LIMIT EXISTING LANDFILL PHASE LIMIT PROPOSED LANDFILL PERIMETER LIMIT PROPOSED LANDFILL PHASE LIMIT PROPOSED REDUCTION IN C&D DISPOSAL FOOTPRINT AREA  $(\pm 1.2 \text{ ACRES})$ 