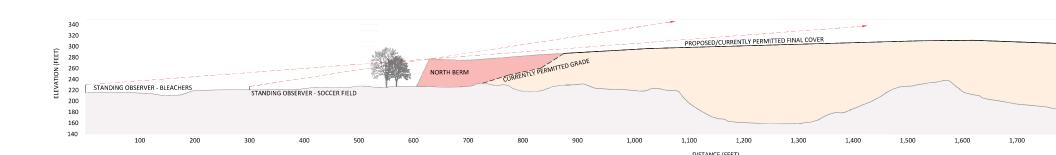

#### 1.10 VISUAL RESOURCES

The visual impacts of the facility were previously reviewed under SEQR. The proposed MSE Berm will not result in an increase in the peak elevation of the landfill. The proposed MSE Berm will be higher in elevation than the currently permitted berm, which will result in improved visual screening of the daily operations of the landfill from the adjacent school property and other surrounding properties as compared to the current permitted conditions. A Visual Resource Assessment Report was prepared by Saratoga Associates and is included as Appendix E. The report concludes that the proposed MSE Berm will not cause a diminishment of the public enjoyment and appreciation of any scenic or historic resource, or one that impairs the character or quality of such a place.