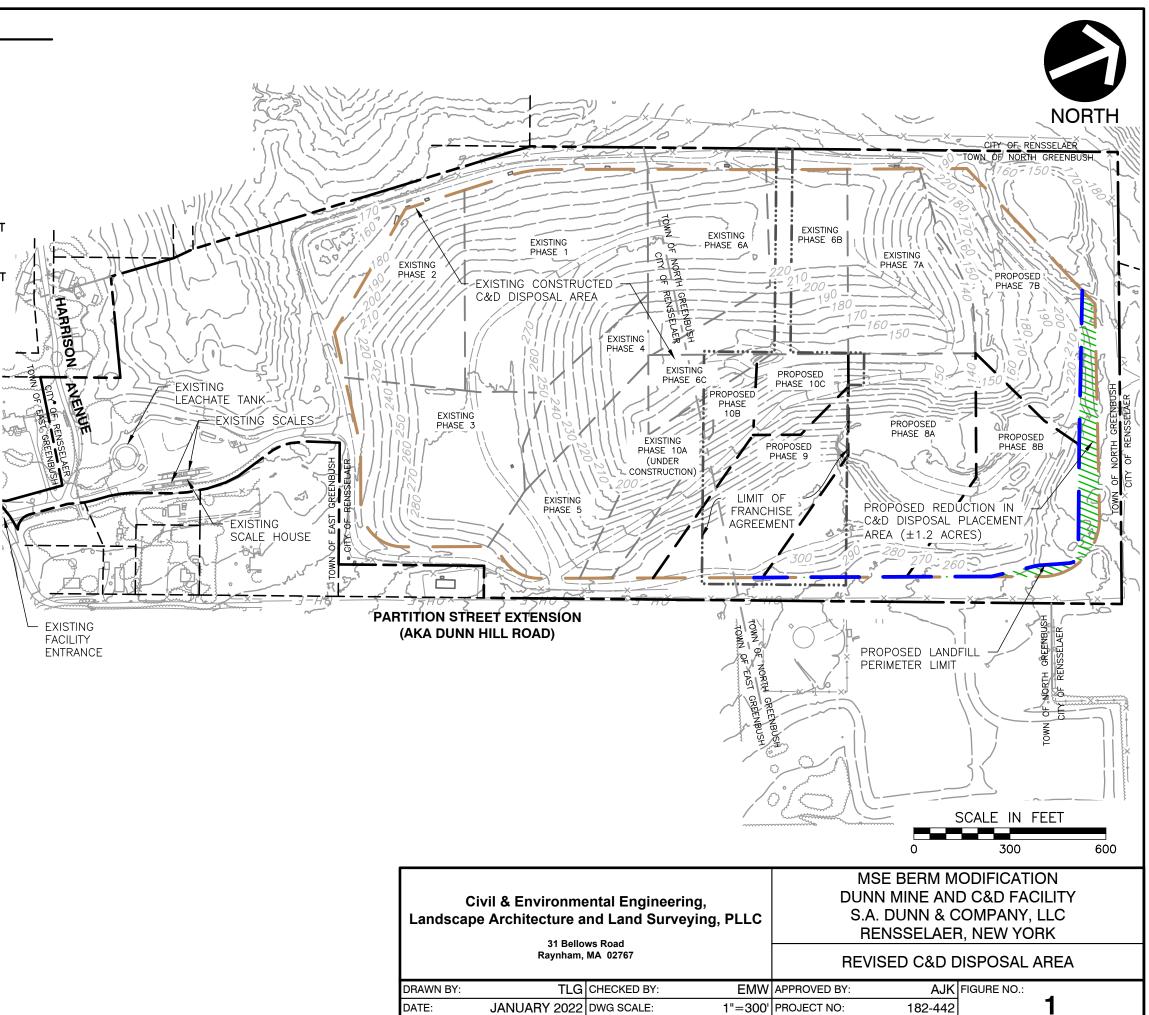

-1-

In connection with the permit renewal and as required under the June 2019 Consent Order (R4-2019-0409-24) entered between S.A. Dunn and NYSDEC, the facility is seeking approval to construct a MSE berm on the northerly and easterly side of the site(MSE Berm), which will result in a reduction of the overall waste disposal footprint. The proposed revision will decrease the total waste footprint by 1.2 acres and will not increase the maximum permitted elevation of the site above the maximum permitted elevation. The proposed berm will also increase the setback distance from the northern property line. The elevation of the current permitted northern perimeter berm is at approximately the same elevation as existing grade, resulting in visual screening of the landfill operations from the surrounding properties. There will be no increase in the permitted airspace and if fact, the proposed modification results in an airspace reduction of approximately 220,000 cubic yards.

There are no proposed changes to the waste acceptance rate, or other permitted mining or C&D disposal operational conditions.

Unless otherwise indicated, this EAF therefore applies only to construction of the MSE Berm. The area of the proposed berm is 5.2 acres, which includes the geogrid embedment length, the top width of 50 feet, including the swale, access road, and planting area (where applicable), the side slopes of the proposed berm, as well as the stormwater management swale at the toe of the berm and the North Infiltration Basin. Although the North Infiltration Basis has already been approved and permitted, it will be built during MSE Berm construction and has therefore been included in the project area acreage, as shown on Figure 2. The berm area is located within the area addressed by the original 2012 FEIS. A permit application form is included in Appendix A.

#### FIGURES

- Figure 1 Revised C&D Disposal Area
- Figure 2 MSEh Berm Disturbed Area
- Figure 3 Site Vicinity Plan

EXISTING MAJOR CONTOUR EXISTING FENCE EXISTING PAVED ROAD EXISTING UNPAVED ROAD EXISTING TREE LINE EXISTING PROPERTY LINE EXISTING ADJACENT PROPERTY LINE PERMITTED LANDFILL PERIMETER LIMIT EXISTING LANDFILL PHASE LIMIT PROPOSED LANDFILL PERIMETER LIMIT PROPOSED LANDFILL PHASE LIMIT PROPOSED REDUCTION IN C&D DISPOSAL FOOTPRINT AREA  $(\pm 1.2 \text{ ACRES})$ 

#### **REFERENCE NOTES:**

- EXISTING TOPOGRAPHY WAS COMPILED BY SOUTHERN RESOURCES MAPPING CORPORATION USING PHOTOGRAMMETRIC METHODS FROM PHOTOGRAPHY DATED MARCH 16, 2021, AND SUPPLEMENTED WITH TOPOGRAPHY FROM OCTOBER 10, 2020 AND NOVEMBER 4, 2020. SURVEY CONTROL DATA WAS PROVIDED BY WASTE CONNECTIONS, INC.
- 2. PROPERTY LINE INFORMATION WAS TAKEN FROM A PLAN TITLED "ATLA/ASCM LAND TITLE BOUNDARY SURVEY, LANDS OF KELLY AND DUNN TO BE CONVEYED TO S.A. DUNN & COMPANY, LLC," PREPARED AND SEALED BY WILLIAM N. CURRAN, AND UPDATED AS NECESSARY BASED ON AVAILABLE TITLE INFORMATION.