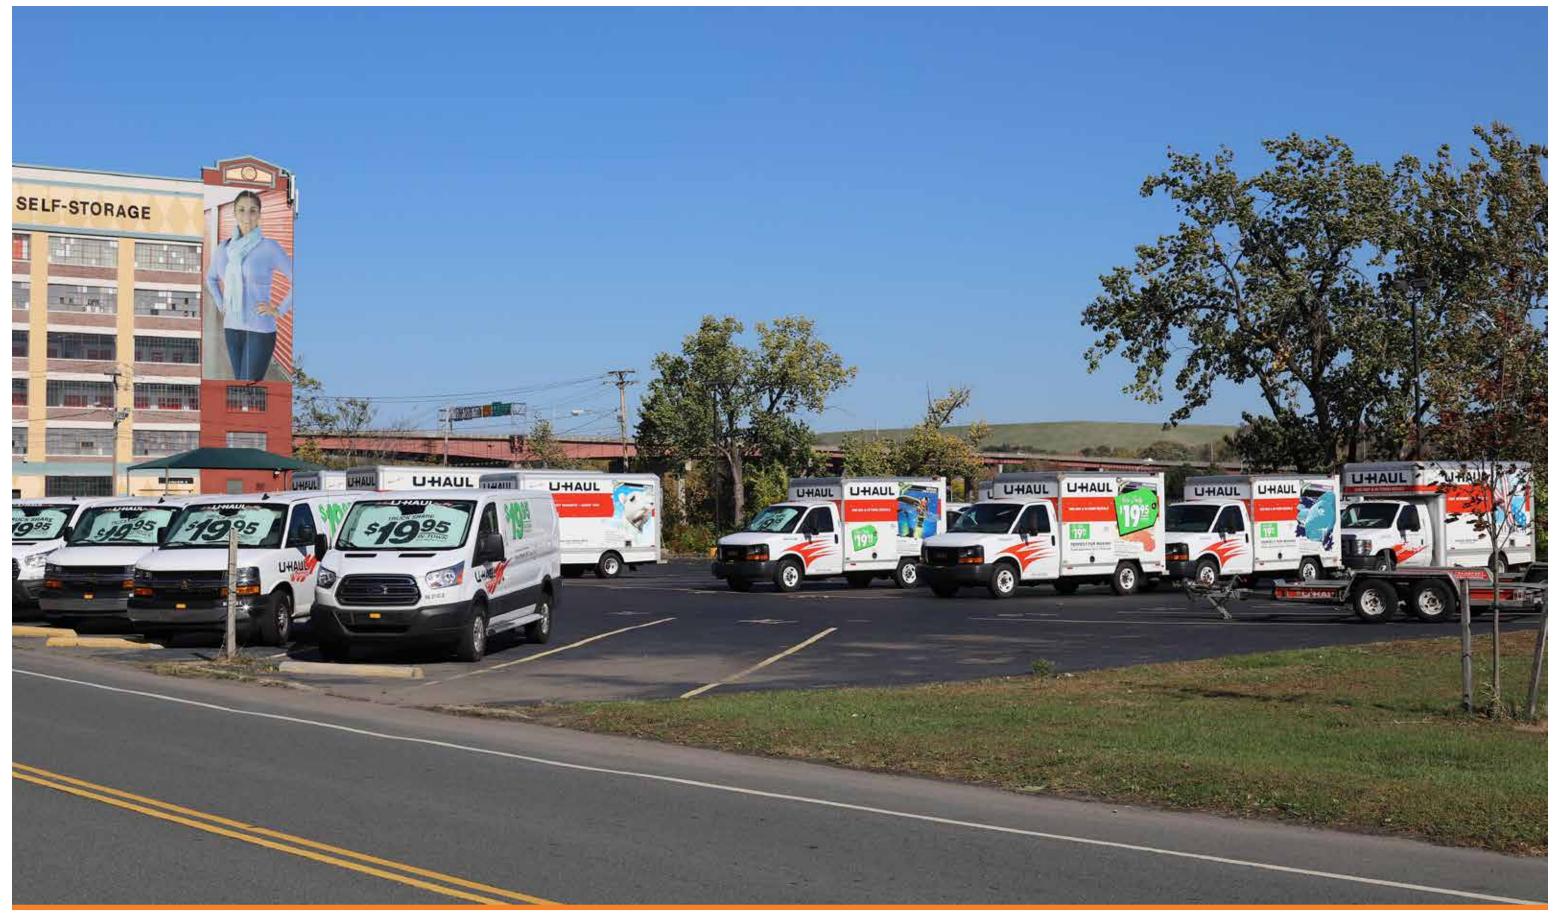

#### 1.10 VISUAL RESOURCES

The visual impacts of the facility were previously reviewed under SEQR. The proposed MSE Berm will not result in an increase in the peak elevation of the landfill. The proposed MSE Berm will be higher in elevation than the currently permitted berm, which will result in improved visual screening of the daily operations of the landfill from the adjacent school property and other surrounding properties as compared to the current permitted conditions. A Visual Resource Assessment Report was prepared by Saratoga Associates and is included as Appendix E. The report concludes that the proposed MSE Berm will not cause a diminishment of the public enjoyment and appreciation of any scenic or historic resource, or one that impairs the character or quality of such a place.