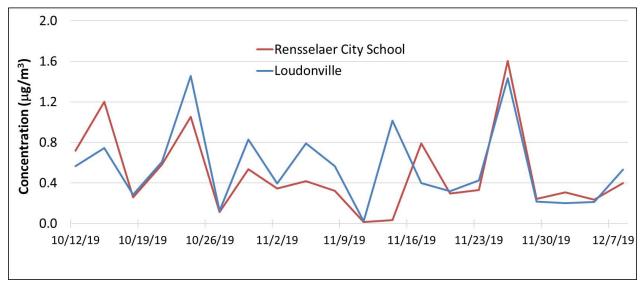

The completed EAF form for the permit renewal and proposed MSE Berm modification is attached in Appendix A, and additional discussion supporting the EAF has been provided in Appendix B. Additional reference information is presented in Appendices C through E. Detailed information regarding the current measures S.A. Dunn is currently implementing to mitigate off-site impacts, as well as recent sampling and monitoring results from NYSDEC and other parties, is included in Appendix F. These measures will continue to be followed. Visual reference information is illustrated in Figures 1 through 3.