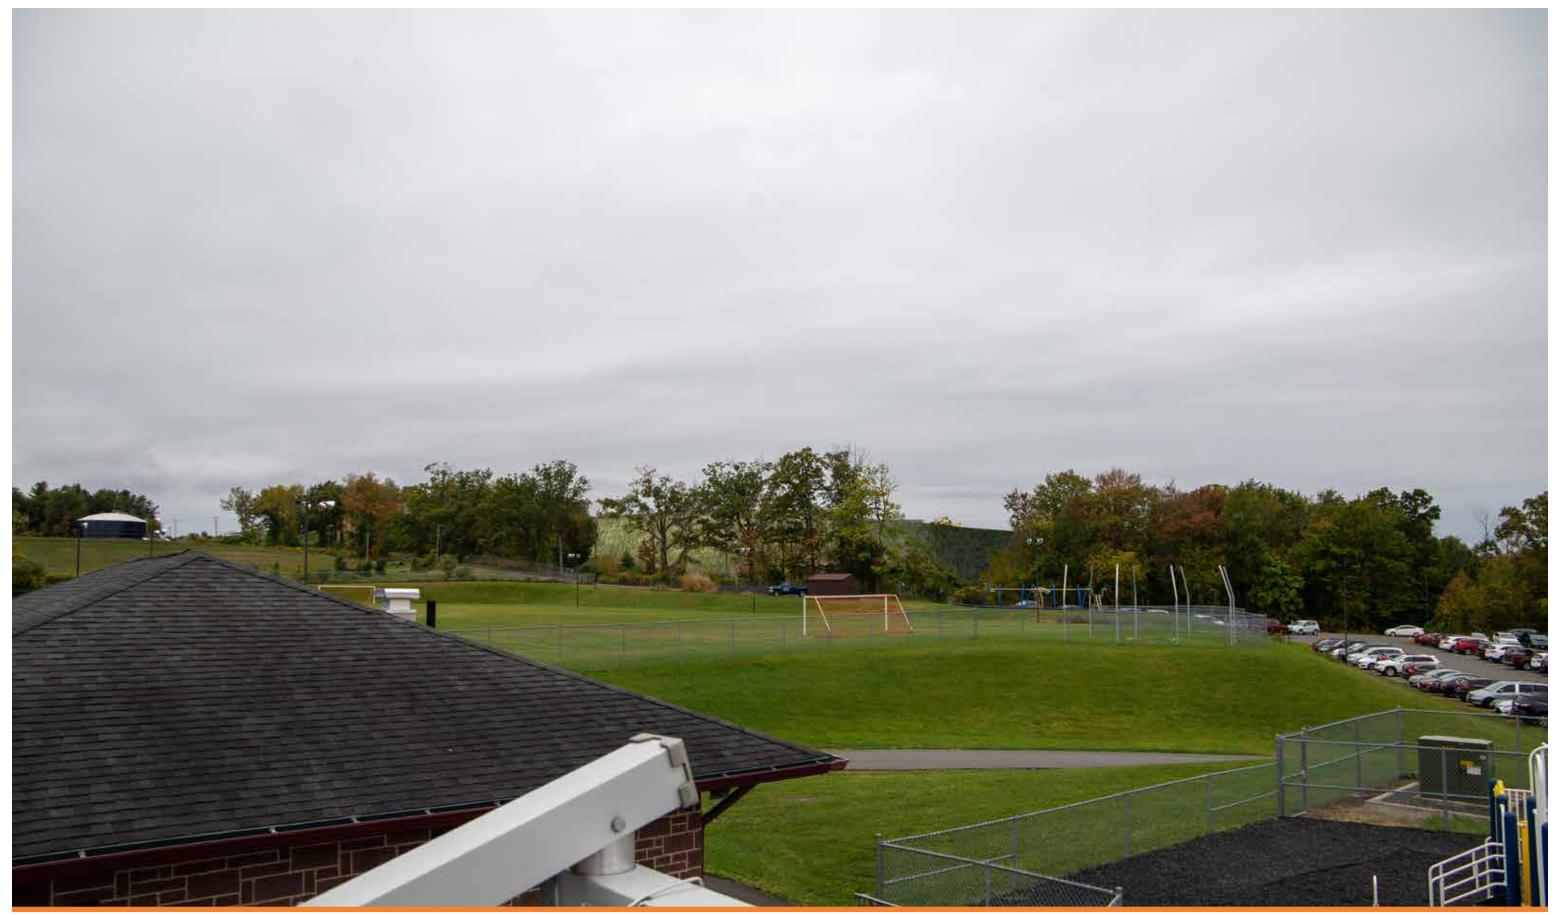

#### 1.10 VISUAL RESOURCES

The visual impacts of the facility were previously reviewed under SEQR. The proposed MSE Berm will not result in an increase in the peak elevation of the landfill. The proposed MSE Berm will be higher in elevation than the currently permitted berm, which will result in improved visual screening of the daily operations of the landfill from the adjacent school property and other surrounding properties as compared to the current permitted conditions. A Visual Resource Assessment Report was prepared by Saratoga Associates and is included as Appendix E. The report concludes that the proposed MSE Berm will not cause a diminishment of the public enjoyment and appreciation of any scenic or historic resource, or one that impairs the character or quality of such a place.

#### 1.13 SUMMARY

As noted above, the facility was previously reviewed under SEQR. There are no proposed changes to mining and C&D disposal operations, and thus no additional adverse impacts, associated with the permit renewal and modification beyond those already contemplated during the initial review. The MSE Berm will improve visual screening at the northern end of the property and otherwise is also not expected to generate additional adverse impacts. The facility will continue to operate in accordance with current protocols to reduce the potential for nuisances.