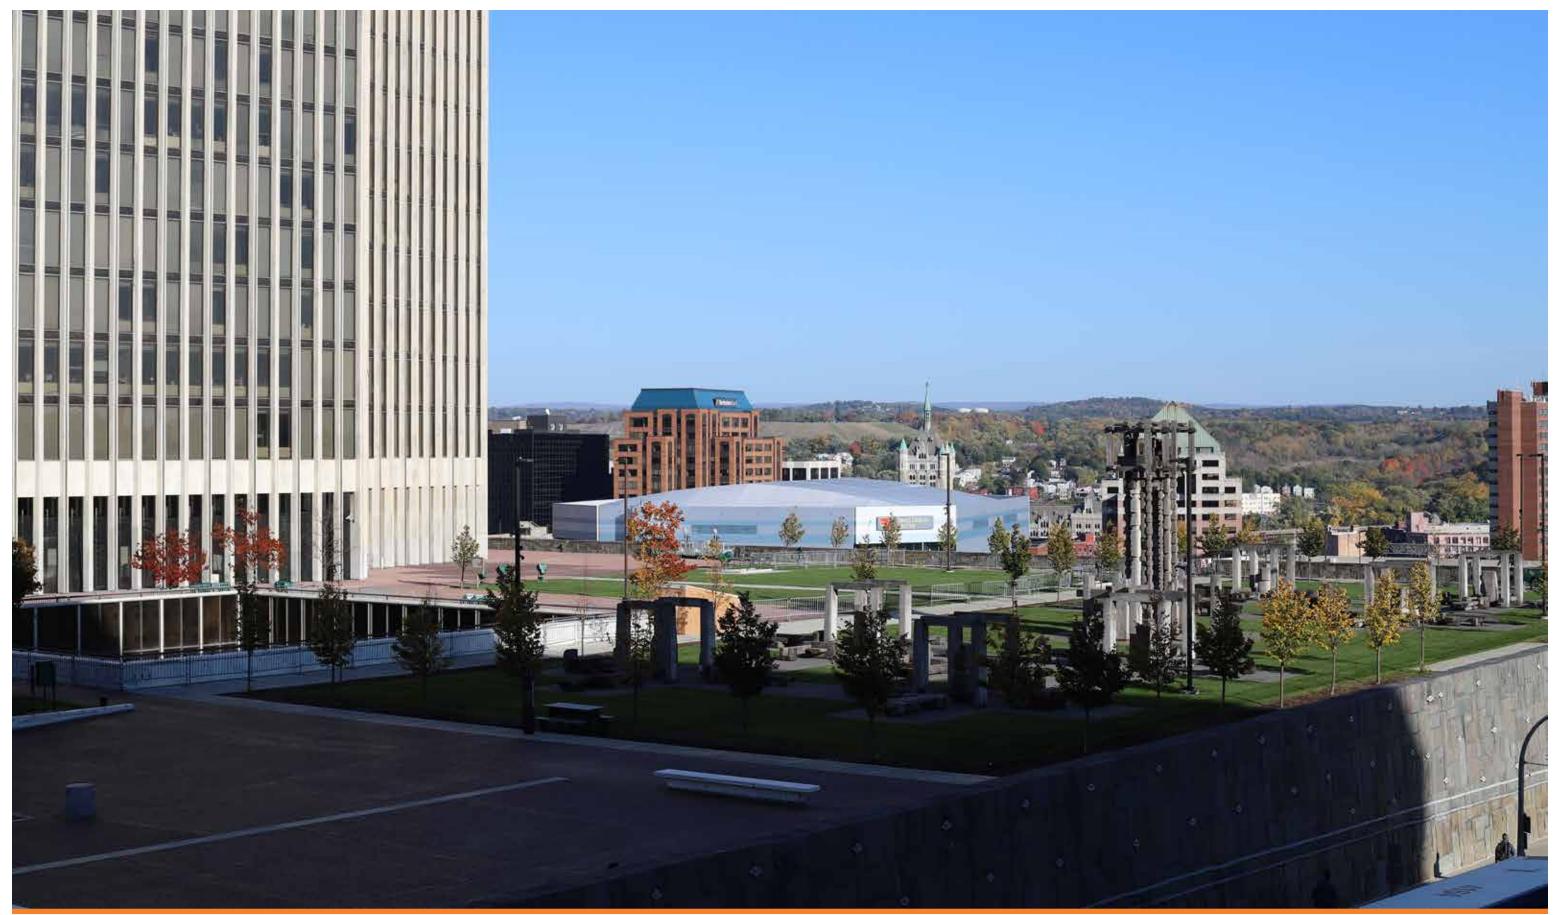

#### 1.10 VISUAL RESOURCES

The visual impacts of the facility were previously reviewed under SEQR. The proposed MSE Berm will not result in an increase in the peak elevation of the landfill. The proposed MSE Berm will be higher in elevation than the currently permitted berm, which will result in improved visual screening of the daily operations of the landfill from the adjacent school property and other surrounding properties as compared to the current permitted conditions. A Visual Resource Assessment Report was prepared by Saratoga Associates and is included as Appendix E. The report concludes that the proposed MSE Berm will not cause a diminishment of the public enjoyment and appreciation of any scenic or historic resource, or one that impairs the character or quality of such a place.

#### 1.13 SUMMARY

As noted above, the facility was previously reviewed under SEQR. There are no proposed changes to mining and C&D disposal operations, and thus no additional adverse impacts, associated with the permit renewal and modification beyond those already contemplated during the initial review. The MSE Berm will improve visual screening at the northern end of the property and otherwise is also not expected to generate additional adverse impacts. The facility will continue to operate in accordance with current protocols to reduce the potential for nuisances.