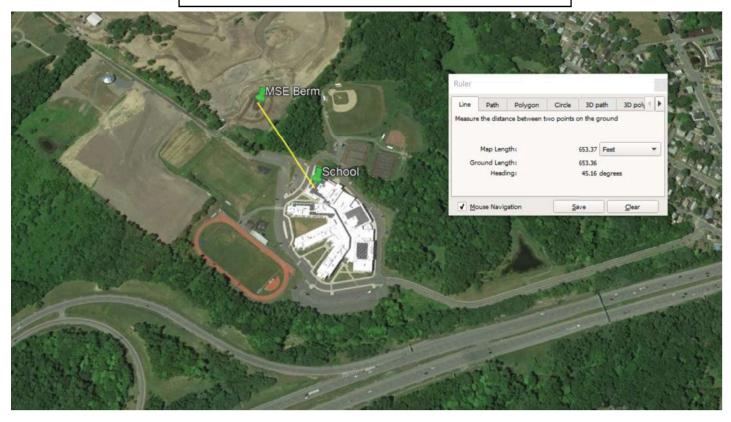

#### 1.10 VISUAL RESOURCES

The visual impacts of the facility were previously reviewed under SEQR. The proposed MSE Berm will not result in an increase in the peak elevation of the landfill. The proposed MSE Berm will be higher in elevation than the currently permitted berm, which will result in improved visual screening of the daily operations of the landfill from the adjacent school property and other surrounding properties as compared to the current permitted conditions. A Visual Resource Assessment Report was prepared by Saratoga Associates and is included as Appendix E. The report concludes that the proposed MSE Berm will not cause a diminishment of the public enjoyment and appreciation of any scenic or historic resource, or one that impairs the character or quality of such a place.