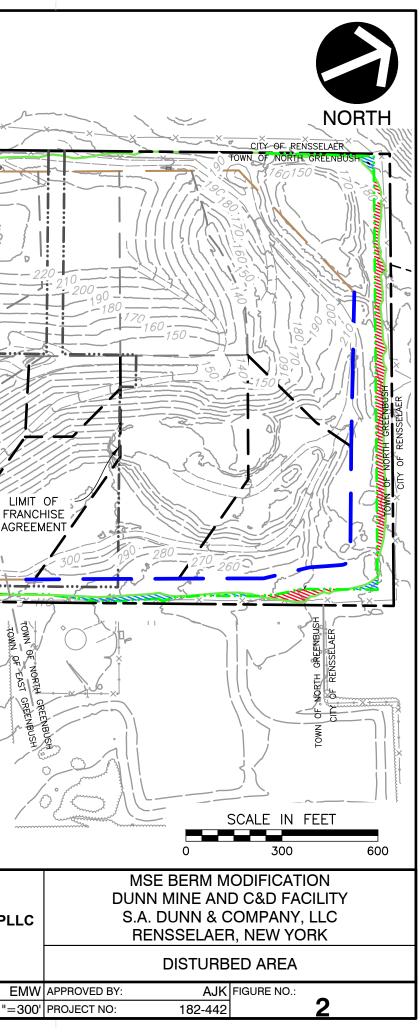

There are no proposed changes to the waste acceptance rate, or other permitted mining or C&D disposal operational conditions.

Unless otherwise indicated, this EAF therefore applies only to construction of the MSE Berm. The area of the proposed berm is 5.2 acres, which includes the geogrid embedment length, the top width of 50 feet, including the swale, access road, and planting area (where applicable), the side slopes of the proposed berm, as well as the stormwater management swale at the toe of the berm and the North Infiltration Basin. Although the North Infiltration Basis has already been approved and permitted, it will be built during MSE Berm construction and has therefore been included in the project area acreage, as shown on Figure 2. The berm area is located within the area addressed by the original 2012 FEIS. A permit application form is included in Appendix A.

#### FIGURES

- Figure 1 Revised C&D Disposal Area
- Figure 2 MSEh Berm Disturbed Area
- Figure 3 Site Vicinity Plan

EXISTING MAJOR CONTOUR EXISTING FENCE EXISTING PAVED ROAD EXISTING UNPAVED ROAD EXISTING TREE LINE EXISTING PROPERTY LINE EXISTING ADJACENT PROPERTY LINE PERMITTED LANDFILL PERIMETER LIMIT EXISTING LANDFILL PHASE LIMIT PROPOSED LANDFILL PERIMETER LIMIT PROPOSED LANDFILL PHASE LIMIT PROPOSED REDUCTION IN C&D DISPOSAL FOOTPRINT AREA  $(\pm 1.2 \text{ ACRES})$ 