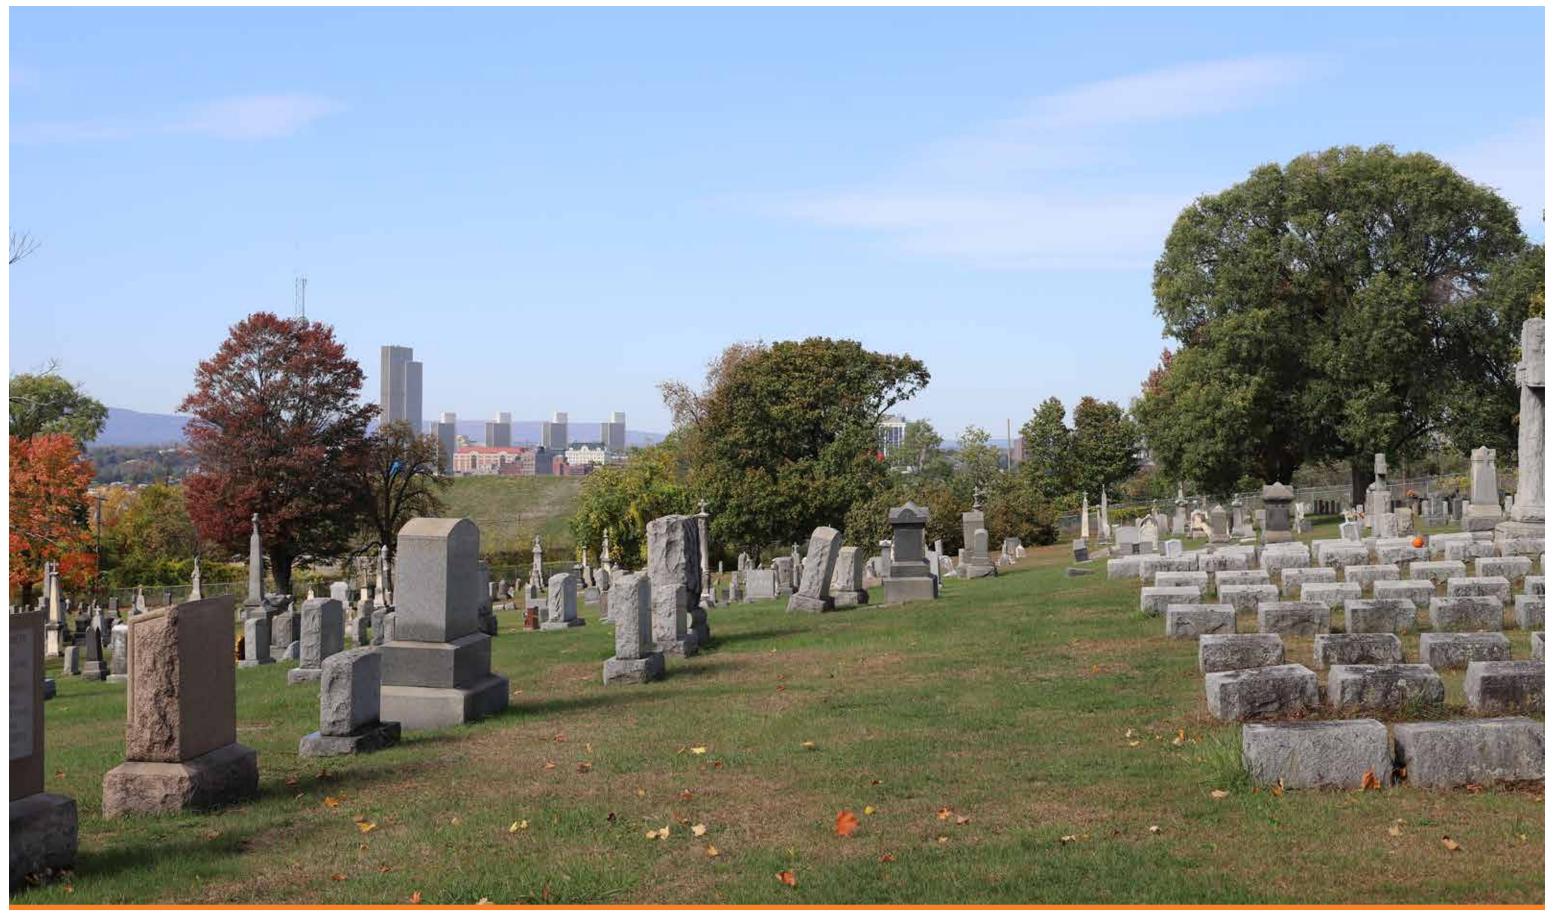

#### 1.10 VISUAL RESOURCES

The visual impacts of the facility were previously reviewed under SEQR. The proposed MSE Berm will not result in an increase in the peak elevation of the landfill. The proposed MSE Berm will be higher in elevation than the currently permitted berm, which will result in improved visual screening of the daily operations of the landfill from the adjacent school property and other surrounding properties as compared to the current permitted conditions. A Visual Resource Assessment Report was prepared by Saratoga Associates and is included as Appendix E. The report concludes that the proposed MSE Berm will not cause a diminishment of the public enjoyment and appreciation of any scenic or historic resource, or one that impairs the character or quality of such a place.