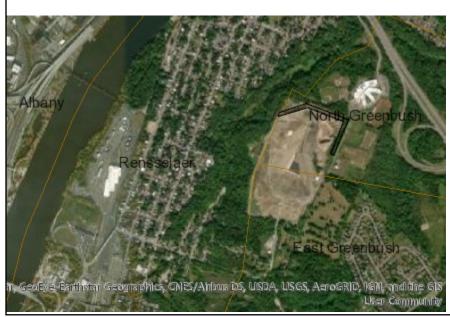

#### **1.1 PROJECT DESCRIPTION**

The Dunn Mine and Construction & Demolition Debris (C&D) facility is located in Rensselaer and North Greenbush, New York. It is owned and operated by S.A. Dunn & Company, LLC (S.A. Dunn). The facility is currently permitted to operate under a permit initially issued by the New York State Department of Environmental Conservation (NYSDEC) on July 20, 2012, and renewed on September 9, 2016, with a stated expiration date of July 20, 2022 (Permit DEC #4-3899-00006/00006). Civil & Environmental Engineers, Landscape Architects, and Land Surveyors, PLLC, (CEE) has prepared this Full Environmental Assessment Form (EAF, Appendix A) for the facility's permit renewal application and for the proposed modification to construct a mechanically stabilized earthen (MSE) berm on the northern and eastern boundary of the site.

-1-

In connection with the permit renewal and as required under the June 2019 Consent Order (R4-2019-0409-24) entered between S.A. Dunn and NYSDEC, the facility is seeking approval to construct a MSE berm on the northerly and easterly side of the site(MSE Berm), which will result in a reduction of the overall waste disposal footprint. The proposed revision will decrease the total waste footprint by 1.2 acres and will not increase the maximum permitted elevation of the site above the maximum permitted elevation. The proposed berm will also increase the setback distance from the northern property line. The elevation of the current permitted northern perimeter berm is at approximately the same elevation as existing grade, resulting in visual screening of the landfill operations from the surrounding properties. There will be no increase in the permitted airspace and if fact, the proposed modification results in an airspace reduction of approximately 220,000 cubic yards.