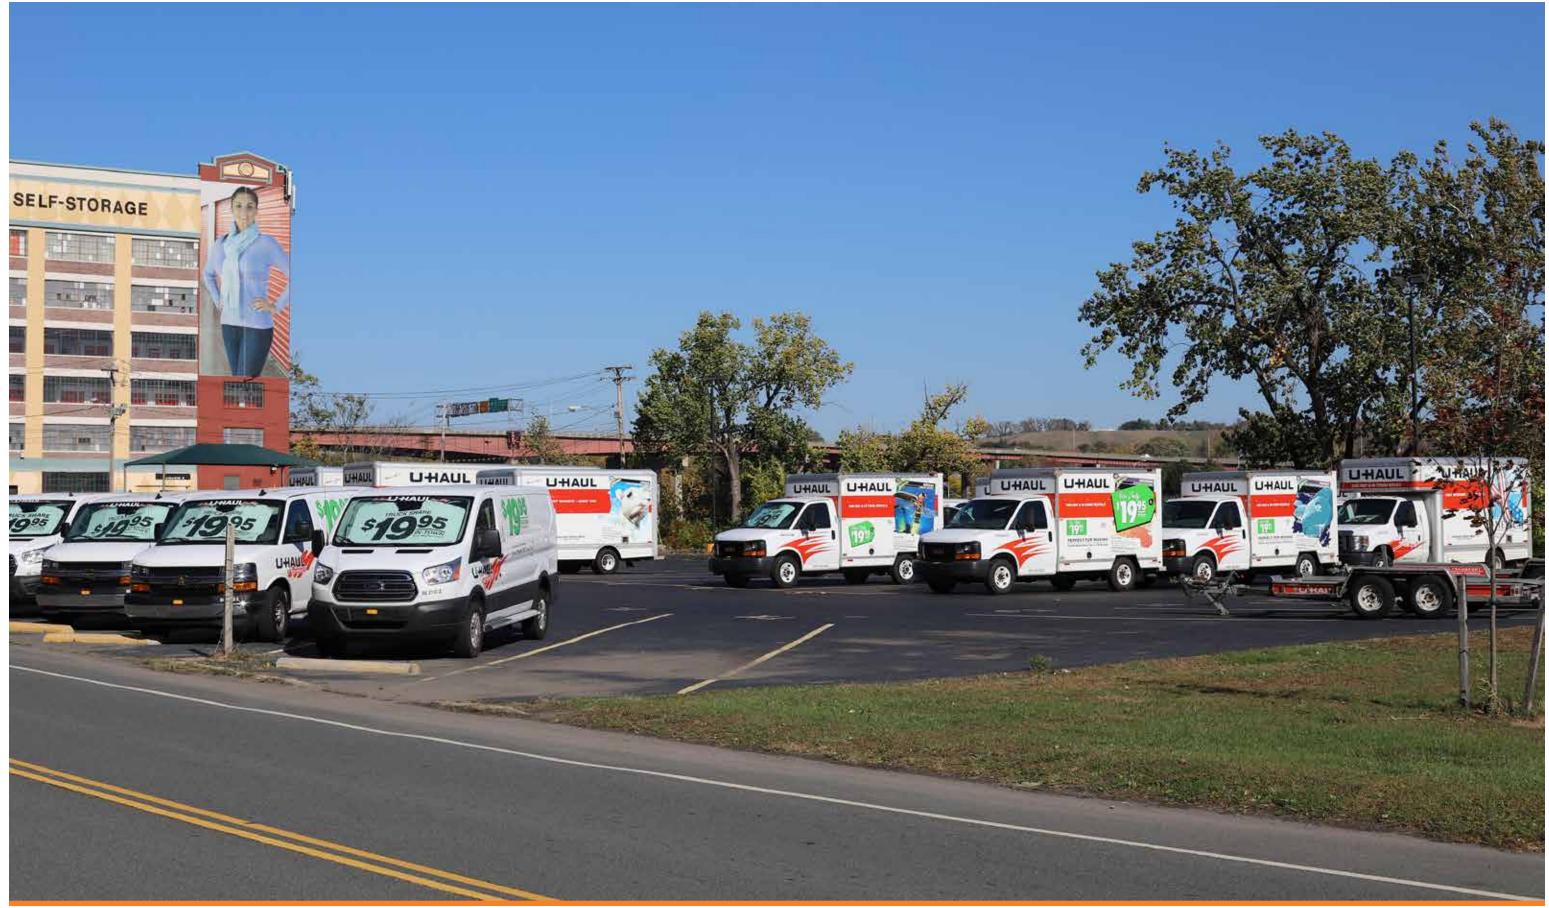

#### 1.10 VISUAL RESOURCES

The visual impacts of the facility were previously reviewed under SEQR. The proposed MSE Berm will not result in an increase in the peak elevation of the landfill. The proposed MSE Berm will be higher in elevation than the currently permitted berm, which will result in improved visual screening of the daily operations of the landfill from the adjacent school property and other surrounding properties as compared to the current permitted conditions. A Visual Resource Assessment Report was prepared by Saratoga Associates and is included as Appendix E. The report concludes that the proposed MSE Berm will not cause a diminishment of the public enjoyment and appreciation of any scenic or historic resource, or one that impairs the character or quality of such a place.