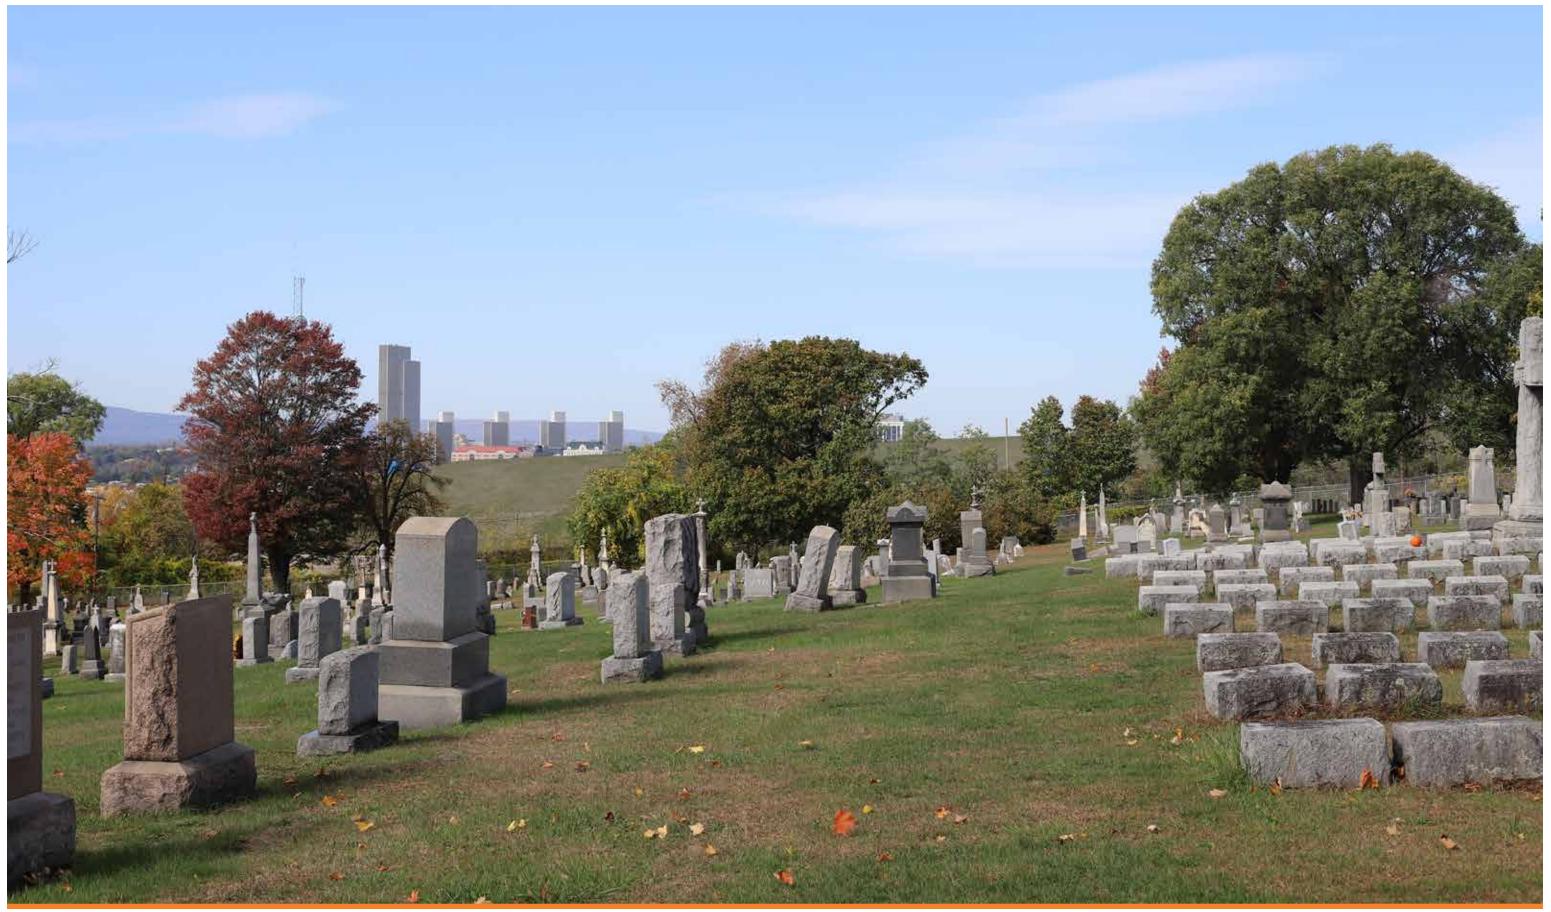

#### 1.10 VISUAL RESOURCES

The visual impacts of the facility were previously reviewed under SEQR. The proposed MSE Berm will not result in an increase in the peak elevation of the landfill. The proposed MSE Berm will be higher in elevation than the currently permitted berm, which will result in improved visual screening of the daily operations of the landfill from the adjacent school property and other surrounding properties as compared to the current permitted conditions. A Visual Resource Assessment Report was prepared by Saratoga Associates and is included as Appendix E. The report concludes that the proposed MSE Berm will not cause a diminishment of the public enjoyment and appreciation of any scenic or historic resource, or one that impairs the character or quality of such a place.