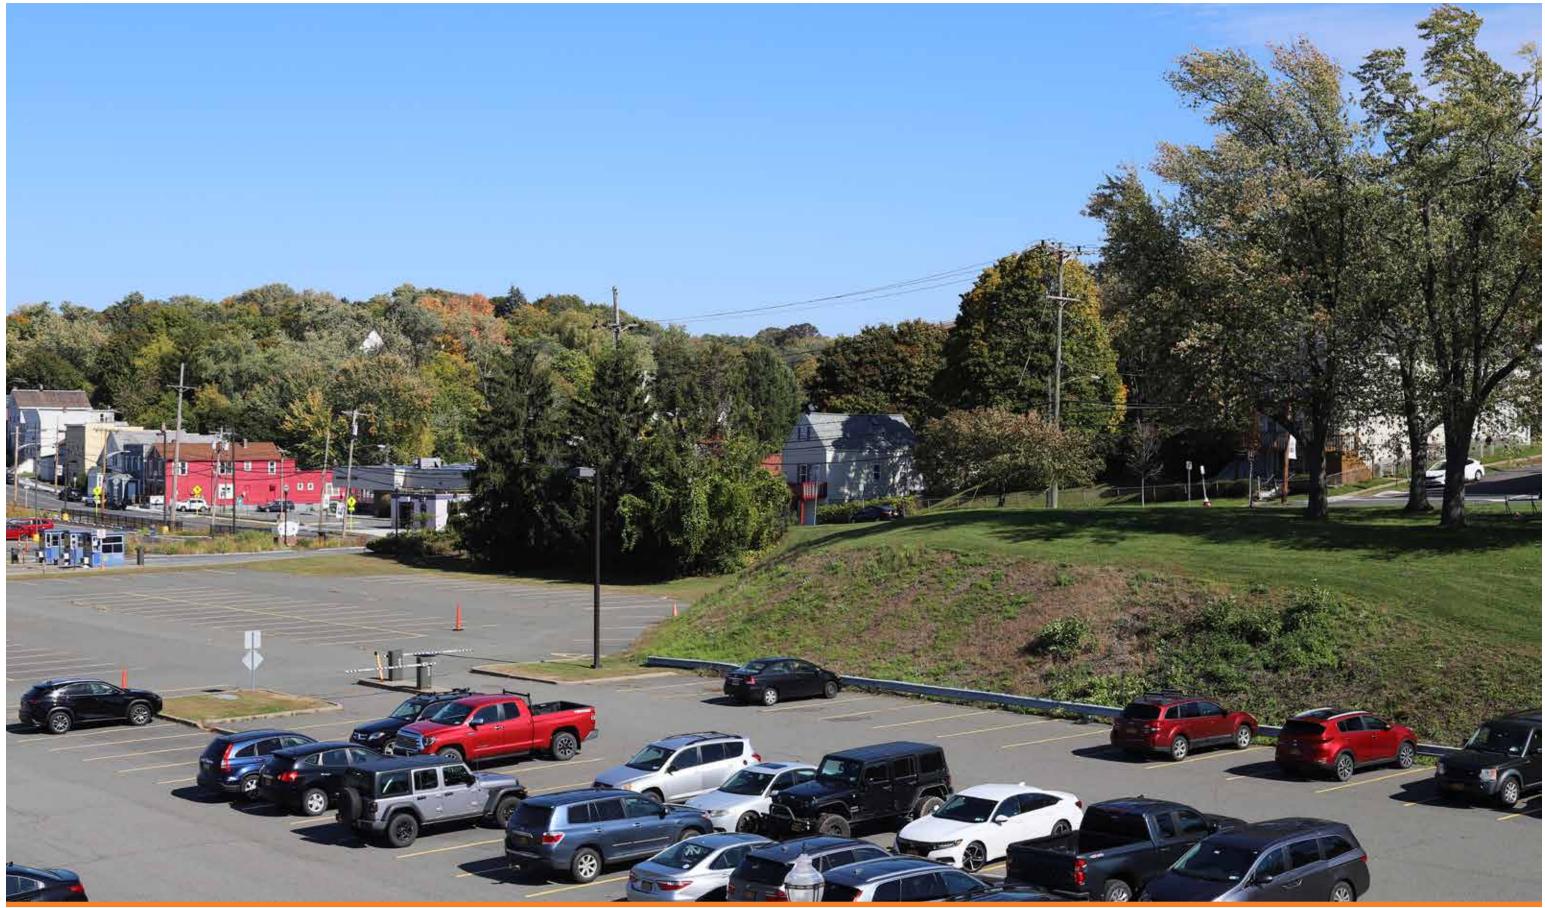

#### 1.10 VISUAL RESOURCES

The visual impacts of the facility were previously reviewed under SEQR. The proposed MSE Berm will not result in an increase in the peak elevation of the landfill. The proposed MSE Berm will be higher in elevation than the currently permitted berm, which will result in improved visual screening of the daily operations of the landfill from the adjacent school property and other surrounding properties as compared to the current permitted conditions. A Visual Resource Assessment Report was prepared by Saratoga Associates and is included as Appendix E. The report concludes that the proposed MSE Berm will not cause a diminishment of the public enjoyment and appreciation of any scenic or historic resource, or one that impairs the character or quality of such a place.

#### 1.13 SUMMARY

As noted above, the facility was previously reviewed under SEQR. There are no proposed changes to mining and C&D disposal operations, and thus no additional adverse impacts, associated with the permit renewal and modification beyond those already contemplated during the initial review. The MSE Berm will improve visual screening at the northern end of the property and otherwise is also not expected to generate additional adverse impacts. The facility will continue to operate in accordance with current protocols to reduce the potential for nuisances.