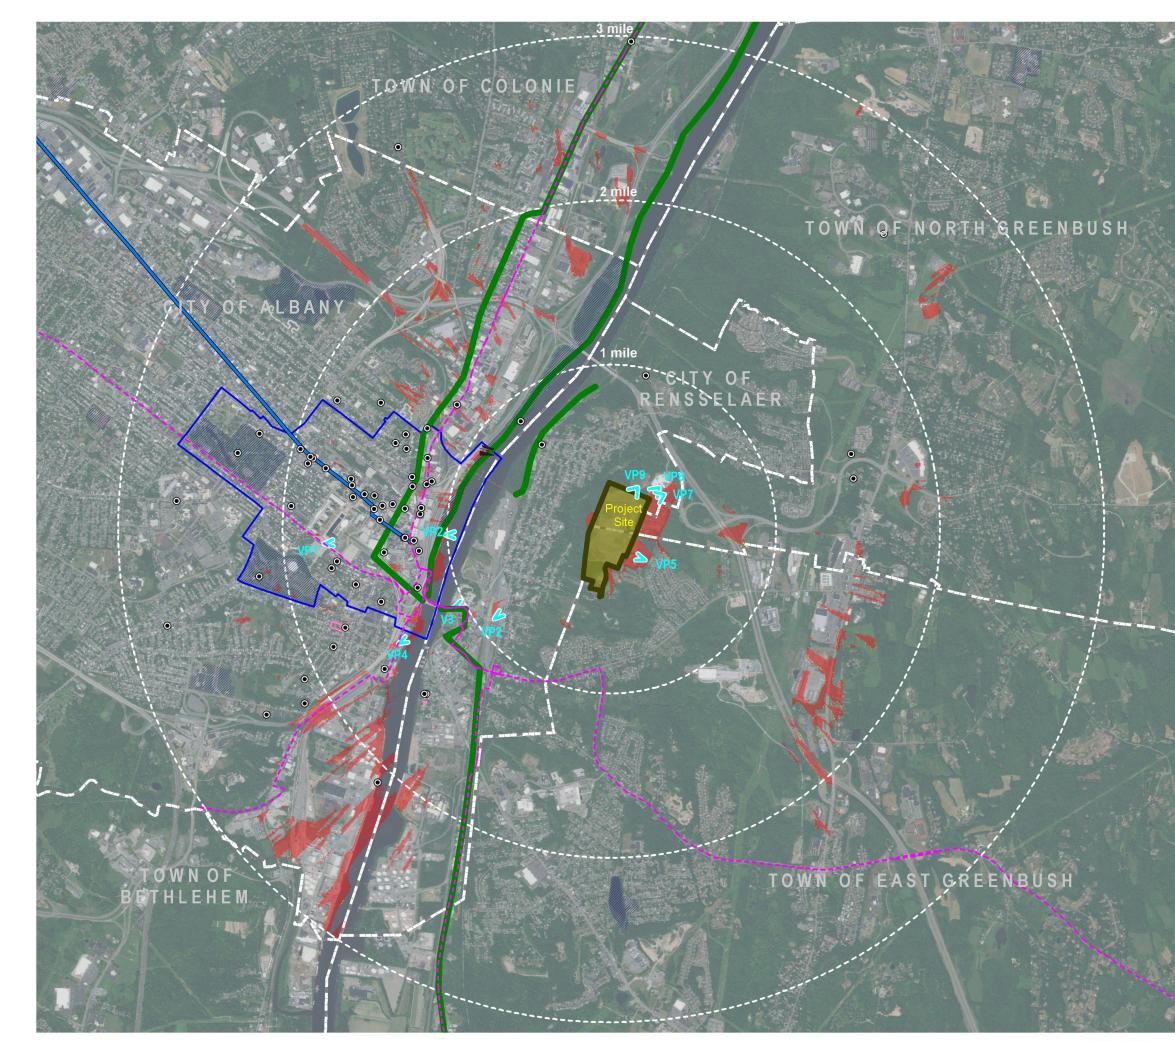

#### 1.10 VISUAL RESOURCES

The visual impacts of the facility were previously reviewed under SEQR. The proposed MSE Berm will not result in an increase in the peak elevation of the landfill. The proposed MSE Berm will be higher in elevation than the currently permitted berm, which will result in improved visual screening of the daily operations of the landfill from the adjacent school property and other surrounding properties as compared to the current permitted conditions. A Visual Resource Assessment Report was prepared by Saratoga Associates and is included as Appendix E. The report concludes that the proposed MSE Berm will not cause a diminishment of the public enjoyment and appreciation of any scenic or historic resource, or one that impairs the character or quality of such a place.