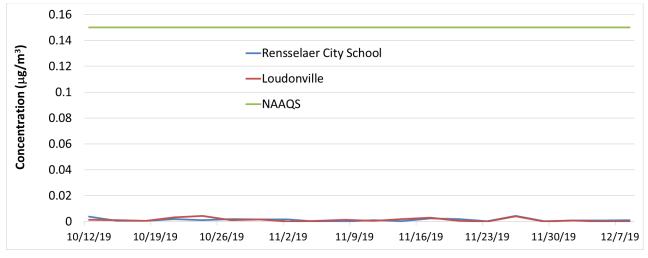

#### 1.12 AIR QUALITY

The air quality impacts of the facility were previously reviewed under SEQR. The proposed project will continue to be operated in accordance with best management practices to control the potential for impacts to air quality. Since the operations will remain the same, there will not be an increase in adverse impacts to air quality.