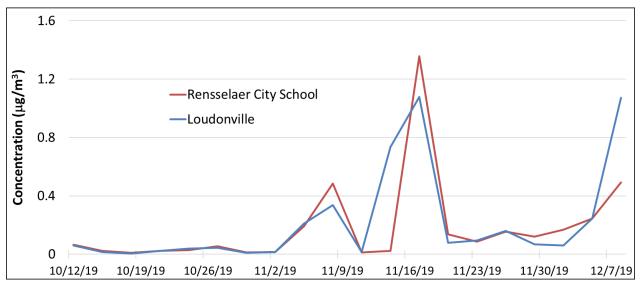

#### 1.10 VISUAL RESOURCES

The visual impacts of the facility were previously reviewed under SEQR. The proposed MSE Berm will not result in an increase in the peak elevation of the landfill. The proposed MSE Berm will be higher in elevation than the currently permitted berm, which will result in improved visual screening of the daily operations of the landfill from the adjacent school property and other surrounding properties as compared to the current permitted conditions. A Visual Resource Assessment Report was prepared by Saratoga Associates and is included as Appendix E. The report concludes that the proposed MSE Berm will not cause a diminishment of the public enjoyment and appreciation of any scenic or historic resource, or one that impairs the character or quality of such a place.